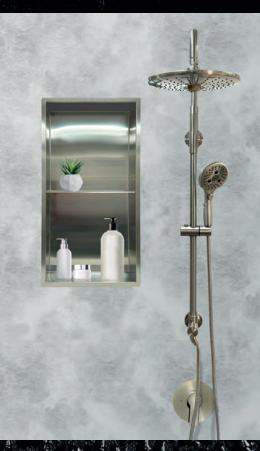

# **10**<sup>\*\*</sup> shower head

with 3 functions : massage, rain and full body spray

#### LOWER PUSH BUTTON DIVERTER

Easily switch functions between shower head and hand shower

#### 6-FUNCTION HAND SHOWER

with back lever option for water savings

!

Works with any existing shower value on the market. Value not included.

ALTA • AQUA DISTRIBUTION CP 391, Sainte-Marie, STN Bureau Chef, QC, G6E 3B6