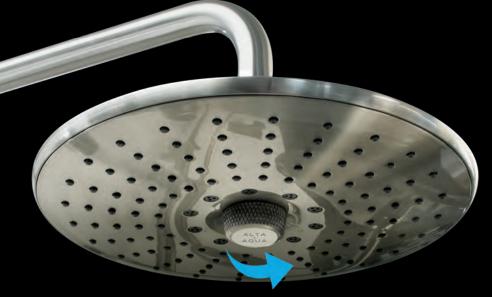

# **10**<sup>\*\*</sup> shower head

with 3 functions : massage, rain and full body spray