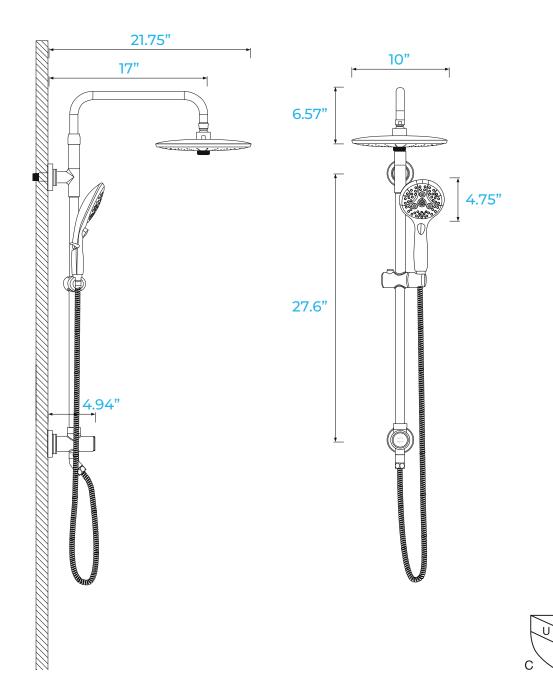

÷

### SHOWER COMBO without valve kit





#### DIMENSIONS



(R)

### FEATURES

- $\cdot$  10" shower head with 3 functions (massage, rain and full body spray).
- Full brass unit with ABS hand shower and shower head.
- Conveniently located lower diverter with push button.
- 71" long stainless steel hose.
- Easy to install and perfect for DIY projects (no plumbing necessary).
- 15 minutes assembly.
- · Drill-Free installation.
- Height adjustment and pivoting shower arm.
- Works with any existing shower value on the market (retrofit or new construction).
- · Designed to resist fingerprints, water spots, and smudges.
- 6-function hand shower with back lever option for water savings.
- Available in matte black, chrome and brushed nickel finish.



Chrome AA-SH-R-HS-10-CP

> Brushed nickel AA-SH-R-HS-10-BN

For the perfect complement, ask us about our