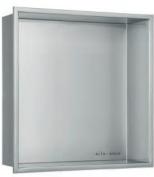

## RECESSED NICHES

- Durable lightweight 304 stainless steel.
- Pre-constructed & ready for installation.
- Waterproof and mold resistant.
- · Designed to resist fingerprints, water spots and smudges.
- · Add extra shelf space & a modern touch to any shower.

Brushed stainless steel AA-NI-RE-RC-13X25-BS

Brushed stainless steel AA-NI-RE-K-13X13-PS

|                           | Installation | Separation    | Dimensions     | Finish                   |
|---------------------------|--------------|---------------|----------------|--------------------------|
| AA-NI-RE-K-13X13-MB       | Recessed     | No shelf      | 13" × 13" × 4" | Matte black              |
| AA-NI-RE-K-13X13-BS       | Recessed     | No shelf      | 13" × 13" × 4" | Brushed stainless steel  |
| AA-NI-RE-K-13X13-PS       | Recessed     | No shelf      | 13" × 13" × 4" | Polished stainless steel |
| AA-NI-RE-RC-13X25-MB      | Recessed     | No shelf      | 13" × 25" × 4" | Matte black              |
| AA-NI-RE-RC-13X25-BS      | Recessed     | No shelf      | 13" x 25" x 4" | Brushed stainless steel  |
| AA-NI-RE-RC-13X25-PS      | Recessed     | No shelf      | 13" x 25" x 4" | Polished stainless steel |
| AA-NI-RE-RC-SHLF-13X25-MB | Recessed     | Central shelf | 13" × 25" × 4" | Matte black              |
| AA-NI-RE-RC-SHLF-13X25-BS | Recessed     | Central shelf | 13" x 25" x 4" | Brushed stainless steel  |