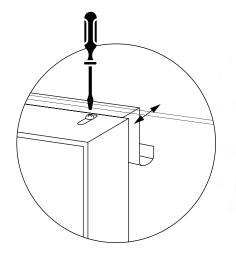

# EATURES

- Durable lightweight 304 stainless steel.
- 2 sided: 4 hooks on one side, space-saving shelf on the other side.
- Drill-less installation, will not damage your walls.
- · Sleek & modern design.