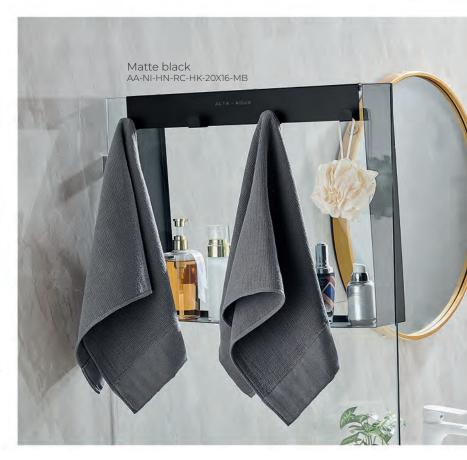

### HANGING NICHES

Easily installs and adjusts on virtually any glass shower wall!

# EATURES

- Durable lightweight 304 stainless steel.
- 2 sided: 4 hooks on one side, space-saving shelf on the other side.
- Drill-less installation, will not damage your walls.
- · Sleek & modern design.

#### **VERSATILE**

Install the shelf inside the shower for easy access to shampoo and other essentials. Alternatively, place the hooks inside the shower to hang sponges and washcloths, while the shelf on the outside holds perfumes and creams!

|                         | Installation | Separation | Dimensions     | Finish      |
|-------------------------|--------------|------------|----------------|-------------|
| AA-NI-HN-RC-HK-20X16-MB | Hanging      | No shelf   | 20" x 16" x 3" | Matte black |
| AA-NI-HN-RC-HK-20X16-MW | Hanging      | No shelf   | 20" x 16" x 3" | Matte white |