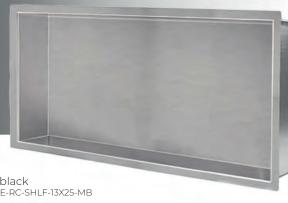

Brushed stainless steel AA-NI-RE-RC-13X25-BS

Brushed stainless steel AA-NI-RE-K-13X13-PS

|                           | Installation | Separation    | Dimensions     | Finish                   |
|---------------------------|--------------|---------------|----------------|--------------------------|
| AA-NI-RE-K-13X13-MB       | Recessed     | No shelf      | 13" × 13" × 4" | Matte black              |
| AA-NI-RE-K-13X13-BS       | Recessed     | No shelf      | 13" × 13" × 4" | Brushed stainless steel  |
| AA-NI-RE-K-13X13-PS       | Recessed     | No shelf      | 13" × 13" × 4" | Polished stainless steel |
| AA-NI-RE-RC-13X25-MB      | Recessed     | No shelf      | 13" × 25" × 4" | Matte black              |
| AA-NI-RE-RC-13X25-BS      | Recessed     | No shelf      | 13" x 25" x 4" | Brushed stainless steel  |
| AA-NI-RE-RC-13X25-PS      | Recessed     | No shelf      | 13" x 25" x 4" | Polished stainless steel |
| AA-NI-RE-RC-SHLF-13X25-MB | Recessed     | Central shelf | 13" × 25" × 4" | Matte black              |
| AA-NI-RE-RC-SHLF-13X25-BS | Recessed     | Central shelf | 13" x 25" x 4" | Brushed stainless steel  |