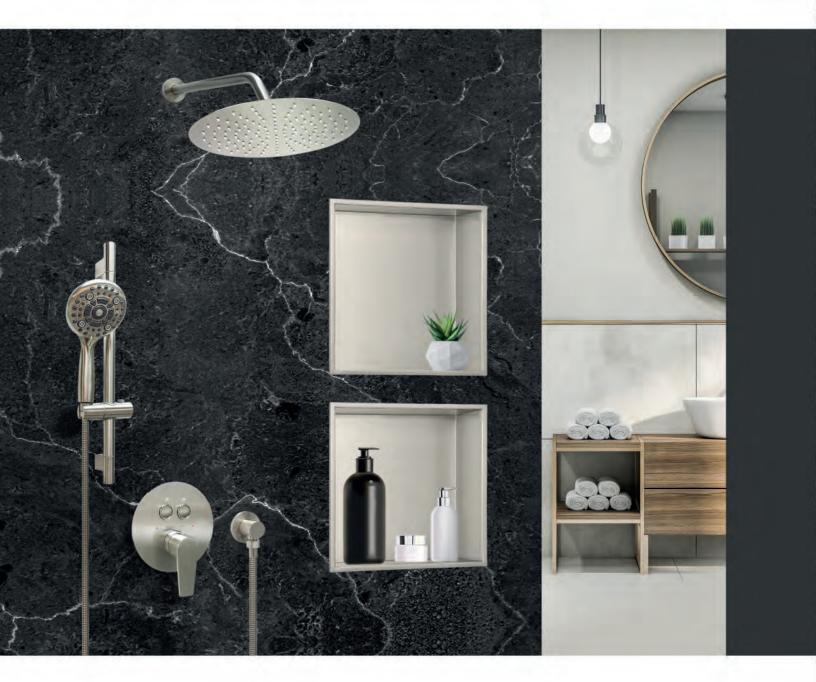

## RECESSED NICHES

- Durable lightweight 304 stainless steel.
- Pre-constructed & ready for installation.
- Waterproof and mold resistant.
- · Designed to resist fingerprints, water spots and smudges.
- · Add extra shelf space & a modern touch to any shower.

Brushed stainless steel AA-NI-RE-RC-13X25-BS

Brushed stainless steel AA-NI-RE-K-13X13-PS

|                           | Installation | Separation    | Dimensions     | Finish                   |
|---------------------------|--------------|---------------|----------------|--------------------------|
| AA-NI-RE-K-13X13-MB       | Recessed     | No shelf      | 13" × 13" × 4" | Matte black              |
| AA-NI-RE-K-13X13-BS       | Recessed     | No shelf      | 13" × 13" × 4" | Brushed stainless steel  |
| AA-NI-RE-K-13X13-PS       | Recessed     | No shelf      | 13" × 13" × 4" | Polished stainless steel |
| AA-NI-RE-RC-13X25-MB      | Recessed     | No shelf      | 13" × 25" × 4" | Matte black              |
| AA-NI-RE-RC-13X25-BS      | Recessed     | No shelf      | 13" x 25" x 4" | Brushed stainless steel  |
| AA-NI-RE-RC-13X25-PS      | Recessed     | No shelf      | 13" x 25" x 4" | Polished stainless steel |
| AA-NI-RE-RC-SHLF-13X25-MB | Recessed     | Central shelf | 13" × 25" × 4" | Matte black              |
| AA-NI-RE-RC-SHLF-13X25-BS | Recessed     | Central shelf | 13" x 25" x 4" | Brushed stainless steel  |

## Crafting the Perfect Shower Experience, One Drop at a Time.

PERFECTLY COMPLEMENTS OUR SHOWER COMBOS!