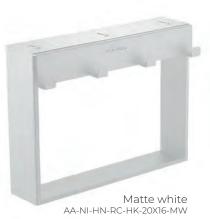

### HANGING NICHES

Easily installs and adjusts on virtually any glass shower wall!

# EATURES

- Durable lightweight 304 stainless steel.
- 2 sided: 4 hooks on one side, space-saving shelf on the other side.
- Drill-less installation, will not damage your walls.
- · Sleek & modern design.

#### **VERSATILE**

Install the shelf inside the shower for easy access to shampoo and other essentials. Alternatively, place the hooks inside the shower to hang sponges and washcloths, while the shelf on the outside holds perfumes and creams!

|                         | Installation | Separation | Dimensions     | Finish      |
|-------------------------|--------------|------------|----------------|-------------|
| AA-NI-HN-RC-HK-20X16-MB | Hanging      | No shelf   | 20" x 16" x 3" | Matte black |
| AA-NI-HN-RC-HK-20X16-MW | Hanging      | No shelf   | 20" x 16" x 3" | Matte white |