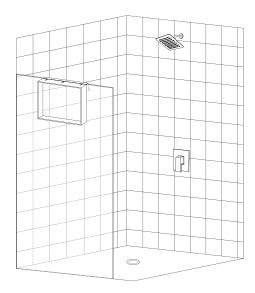

## RECESSED NICHES

- Durable lightweight 304 stainless steel.
- Pre-constructed & ready for installation.
- Waterproof and mold resistant.
- · Designed to resist fingerprints, water spots and smudges.
- · Add extra shelf space & a modern touch to any shower.

## Crafting the Perfect Shower Experience, One Drop at a Time.

PERFECTLY COMPLEMENTS OUR SHOWER COMBOS!